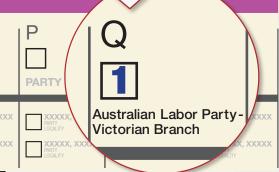

LARGE BALLOT PAPER:

Just put Number 1 in Box "Q" for the Australian Labor Party.

OR

Vote below the line by clearly numbering at least 5 boxes starting with the ALP candidates.

For more information about me scan the QR code: